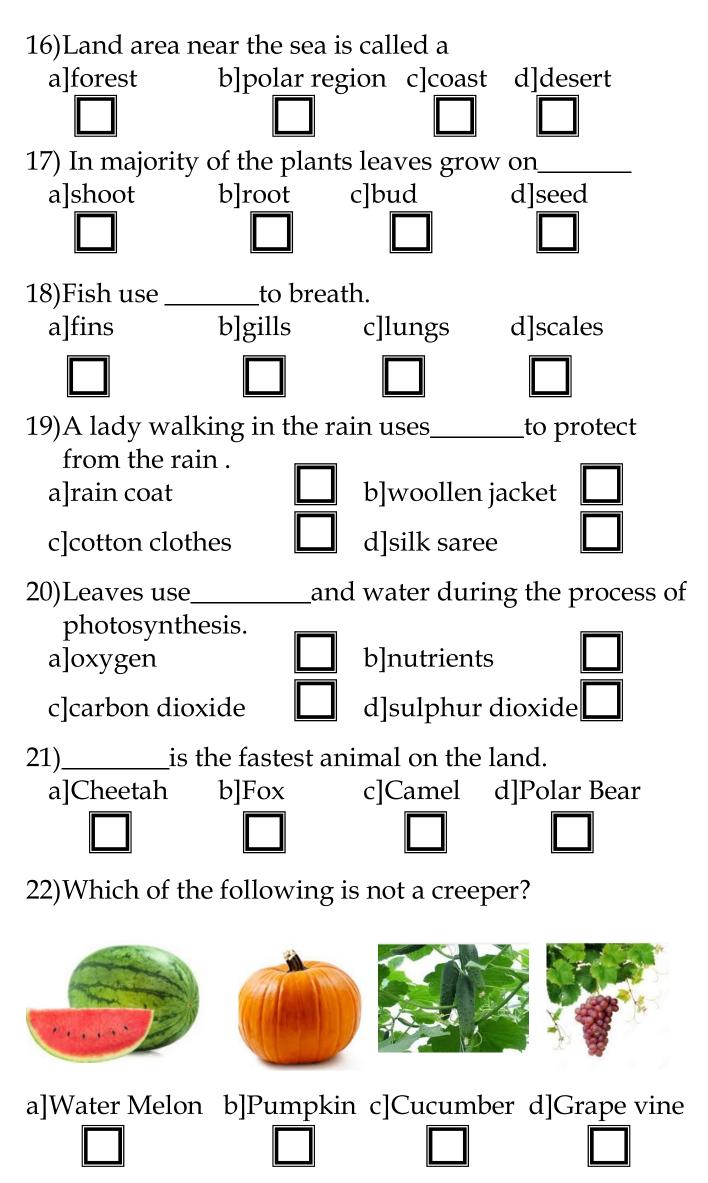

1501

#### ISO 9001\_2008 Certified SCIENCE TALENT SEARCH EXAMINATION SAMPLE PAPER



## CLASS – II

Please fill the following details immediately

Name: \_\_\_\_\_

Hall Ticket No.:\_

✤ 50 Questions

Time Allowed : 120 Minutes \*

- Do not open this question paper until the signal is given.
- Please check the CLASS printed on the cover page and the inside is same when you open the booklet.

### **General Instructions:**

- 1) All questions are compulsory and carry equal marks.
- 2) There is no negative marking.
- 3) There is only one correct answer hence write one choice only.
- 4) Please avoid cutting/overwriting etc.
- 5) Return the paper to the invigilator at the end of the examination.

(Std.II--3--)



(Std.II--4--)

#### 9) Which of the following are water birds?



(Std.II--5--)







(Std.II--8--)





44)What is the capital of Bangladesh?