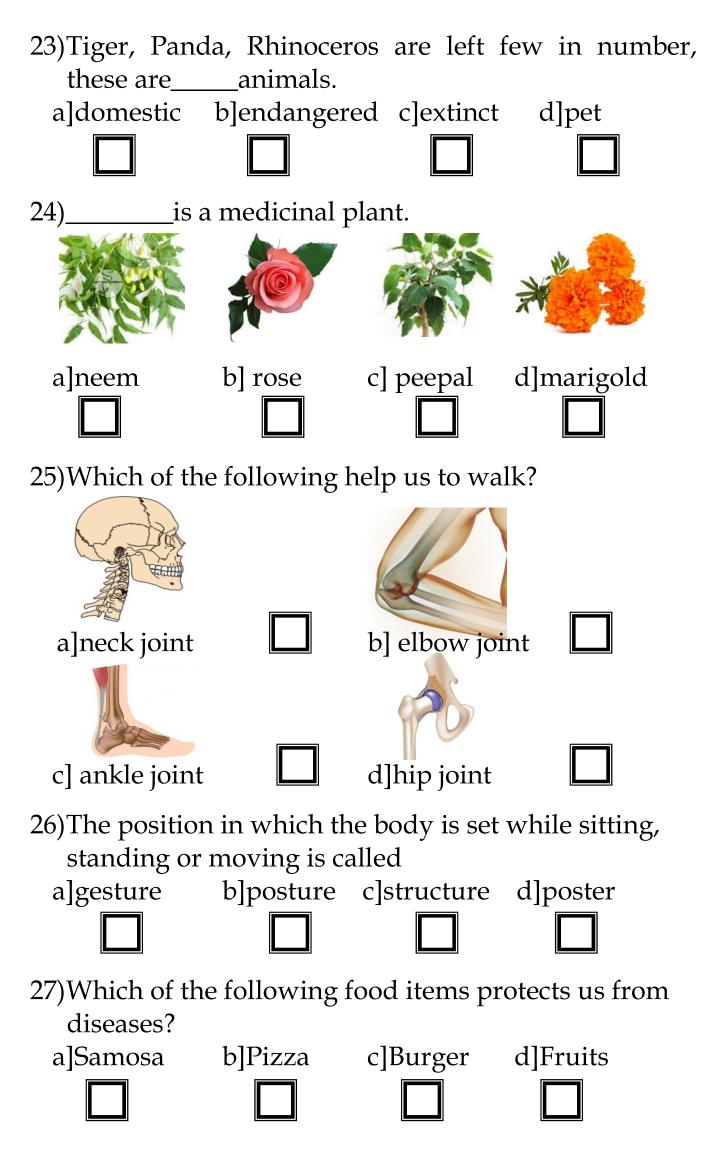

01

#### ISO 9001\_2008 Certified SCIENCE TALENT SEARCH EXAMINATION SAMPLE PAPER



## CLASS – II

Please fill the following details immediately

Name: \_\_\_\_\_

Hall Ticket No.:\_

✤ 50 Questions

Time Allowed : 120 Minutes \*

- Do not open this question paper until the signal is given.
- Please check the CLASS printed on the cover page and the inside is same when you open the booklet.

### **General Instructions:**

- 1) All questions are compulsory and carry equal marks.
- 2) There is no negative marking.
- 3) There is only one correct answer hence write one choice only.
- 4) Please avoid cutting/overwriting etc.
- 5) Return the paper to the invigilator at the end of the examination.

(Std.II--3--)



(Std.II--4--)

#### 9) Which of the following are water birds?



(Std.II--5--)







(Std.II--8--)





44)What is the capital of Bangladesh?