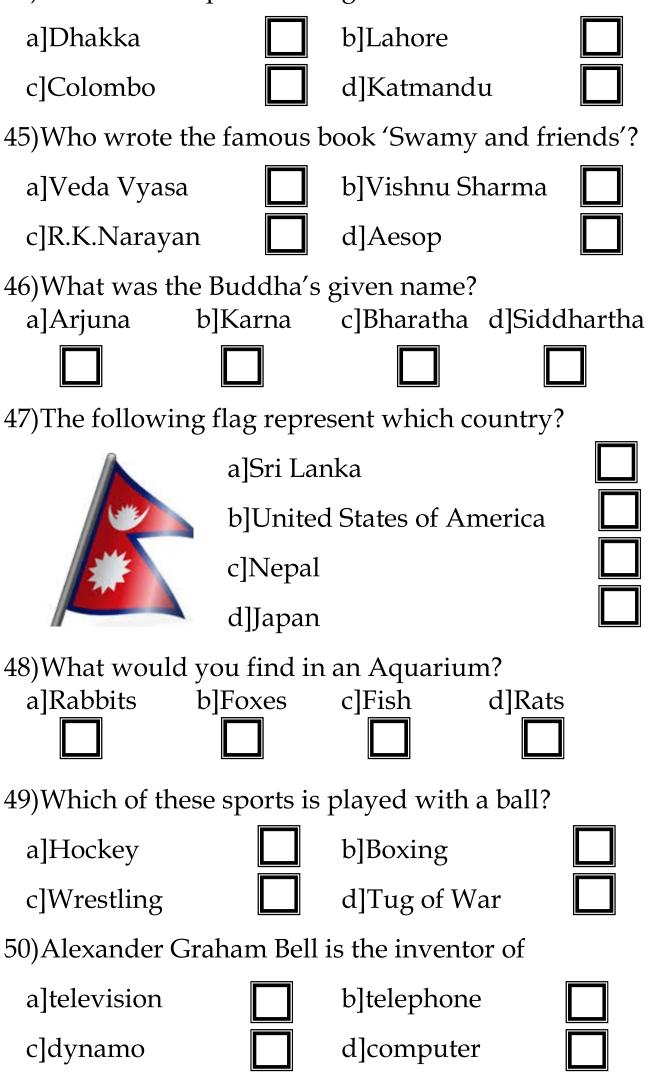

#### 9) Which of the following are water birds?

(Std.II--5--)

(Std.II--8--)

44)What is the capital of Bangladesh?