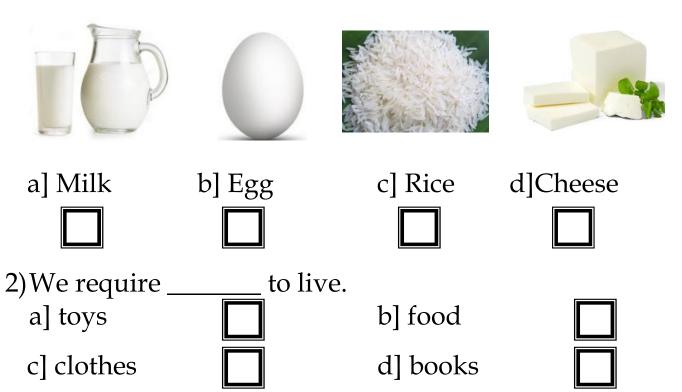

#### **GENERAL SCIENCE [40]**

Tick the correct answer.

1)I am white. You can drink me. I am in the dairy group. Who am I?

3)What did the early humans build to help them carry heavy loads from one place to another?