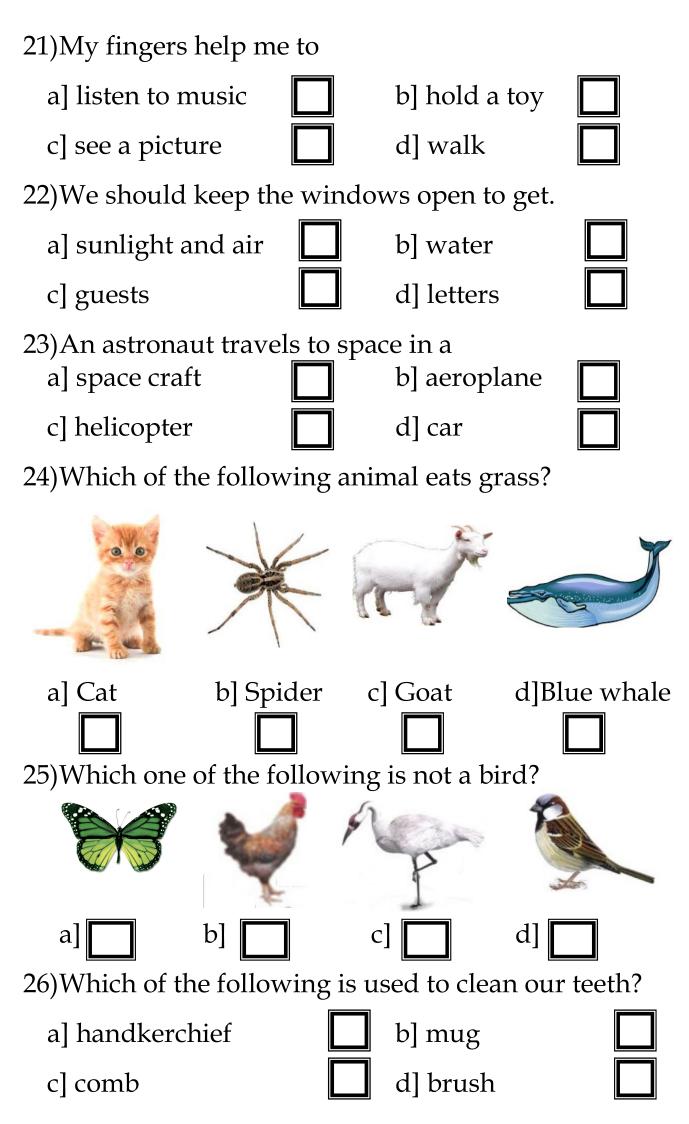

20 Minutes \*

- Do not open this question paper until the signal is given.
- Please check the CLASS printed on the cover page and the inside is same when you open the booklet.

### **General Instructions:**

- 1) All questions are compulsory and carry equal marks.
- 2) There is no negative marking.
- 3) There is only one correct answer hence write one choice only.
- 4) Please avoid cutting/overwriting etc.
- 5) Return the paper to the invigilator at the end of the examination.

(Std.I--3--)

#### **GENERAL SCIENCE [40]**

Tick the correct answer.

1)I am white. You can drink me. I am in the dairy group. Who am I?



3)What did the early humans build to help them carry heavy loads from one place to another?



(Std.I--4--)



(Std.I--5--)

#### 14)We get oil from which of the following







```
(Std.I--8--)
```



(Std.I--9--)