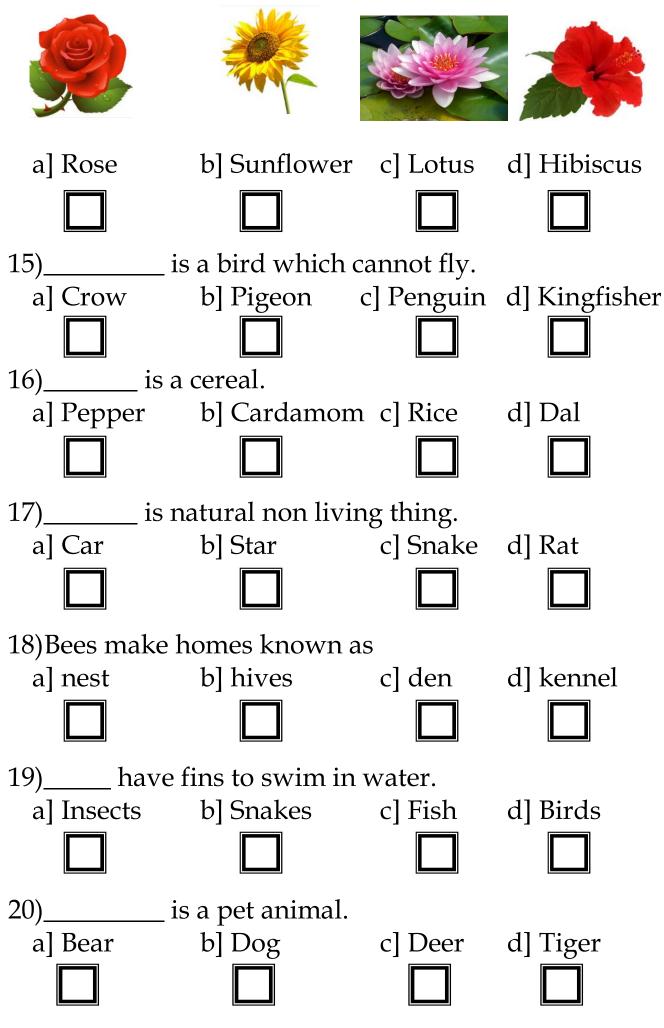

#### 14)We get oil from which of the following

```
(Std.I--8--)
```

(Std.I--9--)