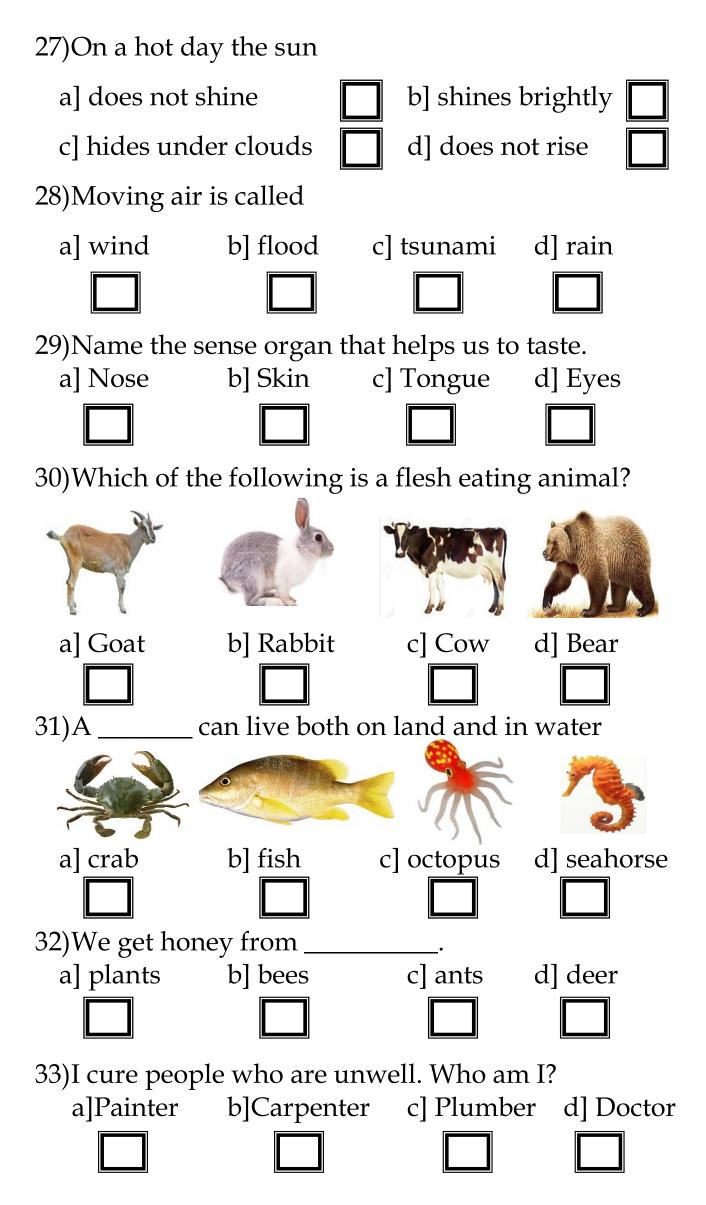

Minutes \*

- Do not open this question paper until the signal is given.
- Please check the CLASS printed on the cover page and the inside is same when you open the booklet.

### **General Instructions:**

- 1) All questions are compulsory and carry equal marks.
- 2) There is no negative marking.
- 3) There is only one correct answer hence write one choice only.
- 4) Please avoid cutting/overwriting etc.
- 5) Return the paper to the invigilator at the end of the examination.

(Std.I--3--)

#### **GENERAL SCIENCE [40]**

Tick the correct answer.

1)I am white. You can drink me. I am in the dairy group. Who am I?



3)What did the early humans build to help them carry heavy loads from one place to another?



(Std.I--4--)



(Std.I--5--)

#### 14)We get oil from which of the following







```
(Std.I--8--)
```



(Std.I--9--)