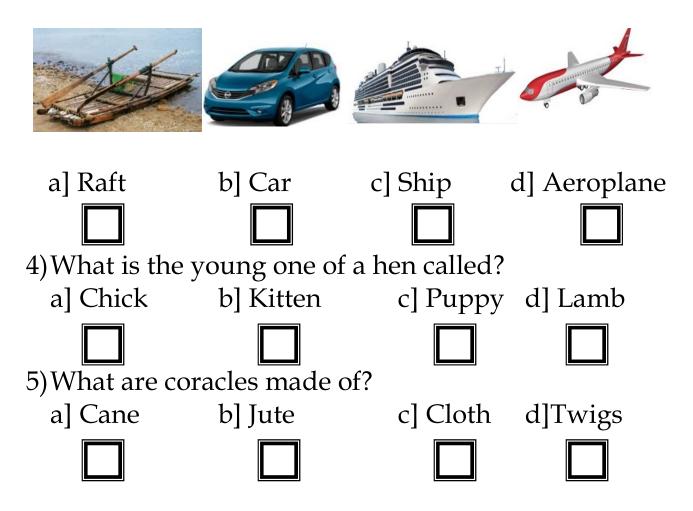

#### **GENERAL SCIENCE [40]**

Tick the correct answer.

1)I am white. You can drink me. I am in the dairy group. Who am I?

3)What did the early humans build to help them carry heavy loads from one place to another?