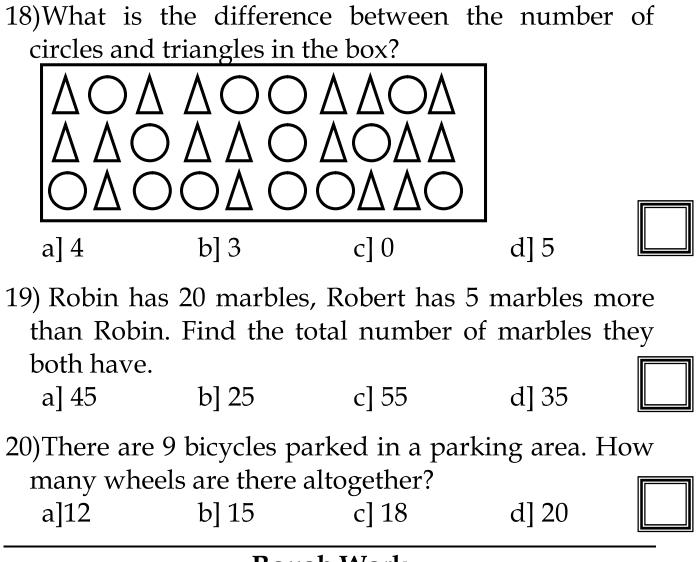

|      |
| 12)Insert the correct sign $( + , - , x )$ to make the following number equations correct.                                                                                     |                                         |                |                |      |
| $6 \square 8 = 48$<br>a] +, x, -                                                                                                                                               |                                         |                | $\Box 12 = 16$ |      |
| a] + , x , - b] x , + , - c] x , - , + d] + , - , x<br><b>Rough Work</b>                                                                                                       |                                         |                |                |      |







25) How many flowers did the florist sell in the month of January?

| of Jurrauly  | •                                         |           | ı      |           |    |
|--------------|-------------------------------------------|-----------|--------|-----------|----|
|              | $\mathfrak{B} = 8$ flowers                |           |        |           |    |
| January      |                                           |           |        |           |    |
| February     | 7 (P) |           |        |           |    |
| March        | କ୍ତି କ୍ତି କ୍ତି                            |           |        |           |    |
| a] 32        | b] 24                                     | c] 40     |        | d] 8      |    |
| 26) Match th | e keys with th                            | e locks.