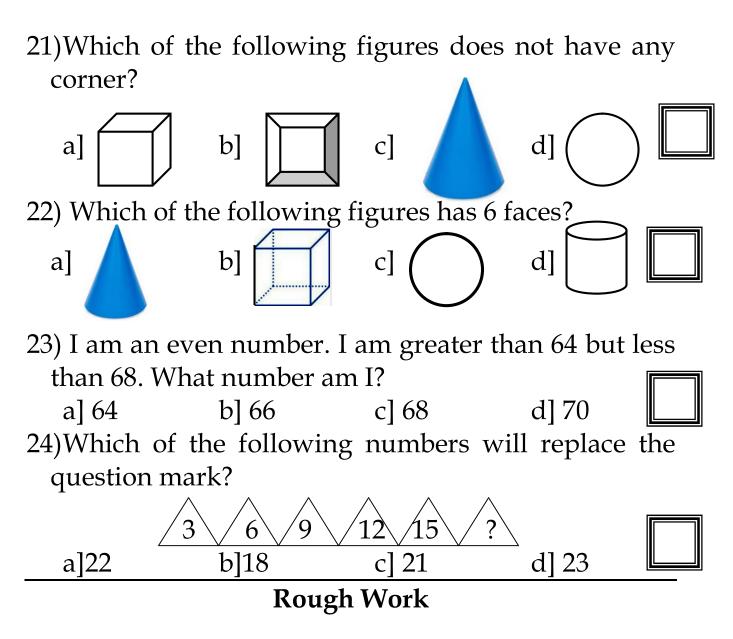

|      |
| 12)Insert the correct sign $( + , - , x )$ to make the following number equations correct.                                                                                     |                                         |                |                |      |
| $6 \square 8 = 48$<br>a] +, x, -                                                                                                                                               |                                         |                | $\Box 12 = 16$ |      |
| a] + , x , - b] x , + , - c] x , - , + d] + , - , x<br><b>Rough Work</b>                                                                                                       |                                         |                |                |      |







25) How many flowers did the florist sell in the month of January?

| of Jurrauly  | •                                         |           | ı      |           |    |
|--------------|-------------------------------------------|-----------|--------|-----------|----|
|              | $\mathfrak{B} = 8$ flowers                |           |        |           |    |
| January      |                                           |           |        |           |    |
| February     | 7 (P) |           |        |           |    |
| March        | କ୍ତି କ୍ତି କ୍ତି                            |           |        |           |    |
| a] 32        | b] 24                                     | c] 40     |        | d] 8      |    |
| 26) Match th | e keys with th                            | e locks.  |