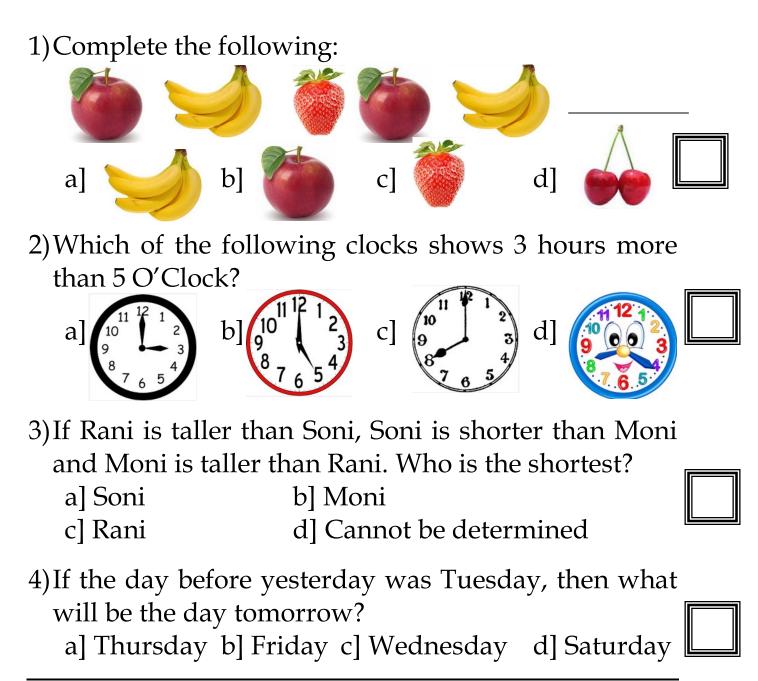

5)How can we make a line segment look smaller without using an eraser?

В

- a] By colouring it.
- b] By cutting it.
- c] By shading it.
- d] By drawing a line larger than it.
- 6) If Anil has 3 boxes containing 4 chocolates each and he wants to distribute between his two friends, then how many chocolates will each friend get?a] 4 b] 6 c] 12 d] 8
- 7)Roni invited his friends to his birthday party. He arranged the square tables for them. Each side of the table can seat only one person as shown below. If four tables are arranged in a row, how many seats will be there?