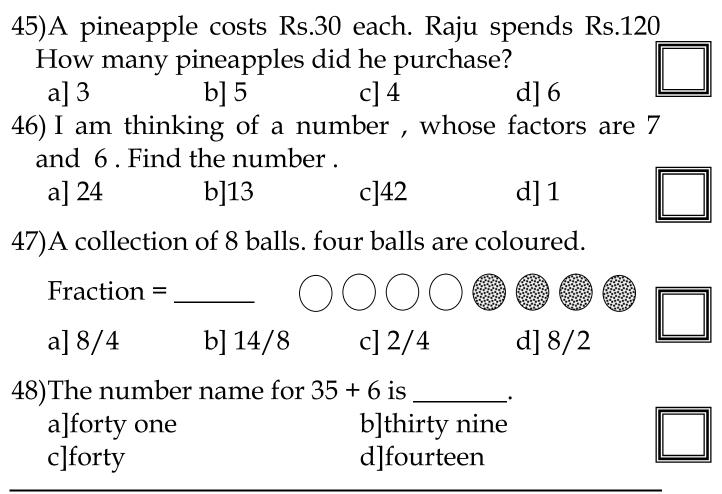

swer is 29. What is the number I am thinking of?

a]38
b]37
c]10
d]29

42)Write the numbers whose product is equal to their sum.

a] 2 and 2
b] 2 and 3
c] 3 and 4
d] 4 and 4

43)Successor of smallest 3- digit number formed using 7 0 1 is

| 7,0,115   | •             |                |                |     |
|-----------|---------------|----------------|----------------|-----|
| a] 702    | b] 110        | c] 107         | d] 108         |     |
| •         | is having a   |                |                |     |
| children  | to her party. | 9 children die | d not come. N  | ow  |
| there are | e chi         | ldren altoget  | her. Don't for | get |
| Mitali!   |               |                |                |     |
| a] 47     | b] 46         | c] 48          | d] 40          |     |



49) Six litres of oil added to two litres of oil will make \_\_\_\_\_\_ of oil.
a] 4 litres b] 8 litres c] 6 litres d] 10 litres 
50)I have 6 square faces , 12 edges , and 8 vertices. All my edges are of the same length. I am a\_\_\_\_\_\_ a] cuboid b]cube c] sphere d] cylinder