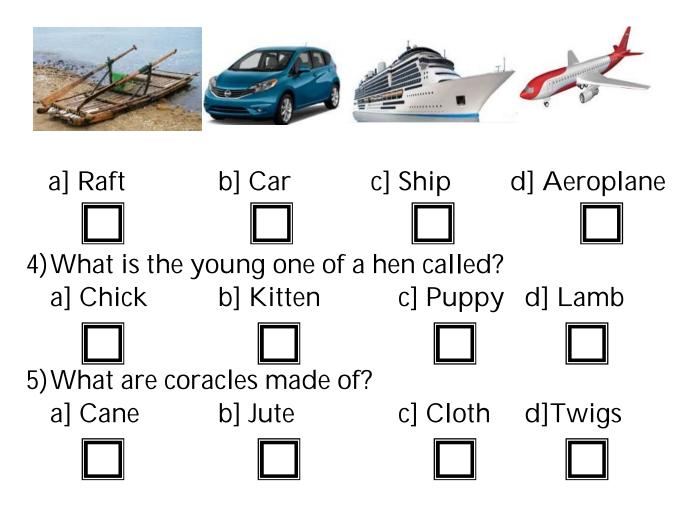

#### Tick the correct answer.

1) I am white. You can drink me. I am in the dairy group. Who am I?

3) What did the early humans build to help them carry heavy loads from one place to another?

(Std.I--4--)