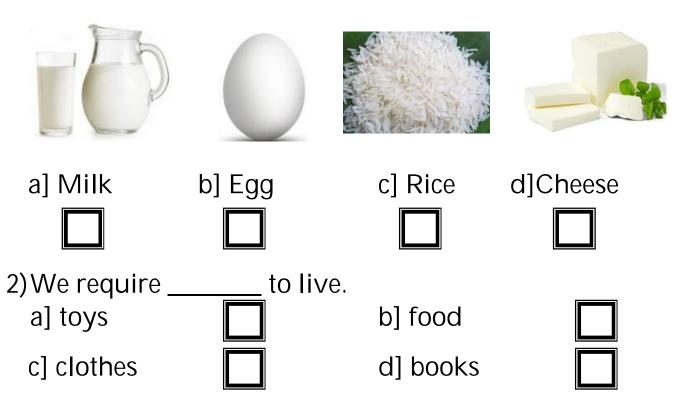

#### Tick the correct answer.

1) I am white. You can drink me. I am in the dairy group. Who am I?

3) What did the early humans build to help them carry heavy loads from one place to another?

(Std.I--4--)