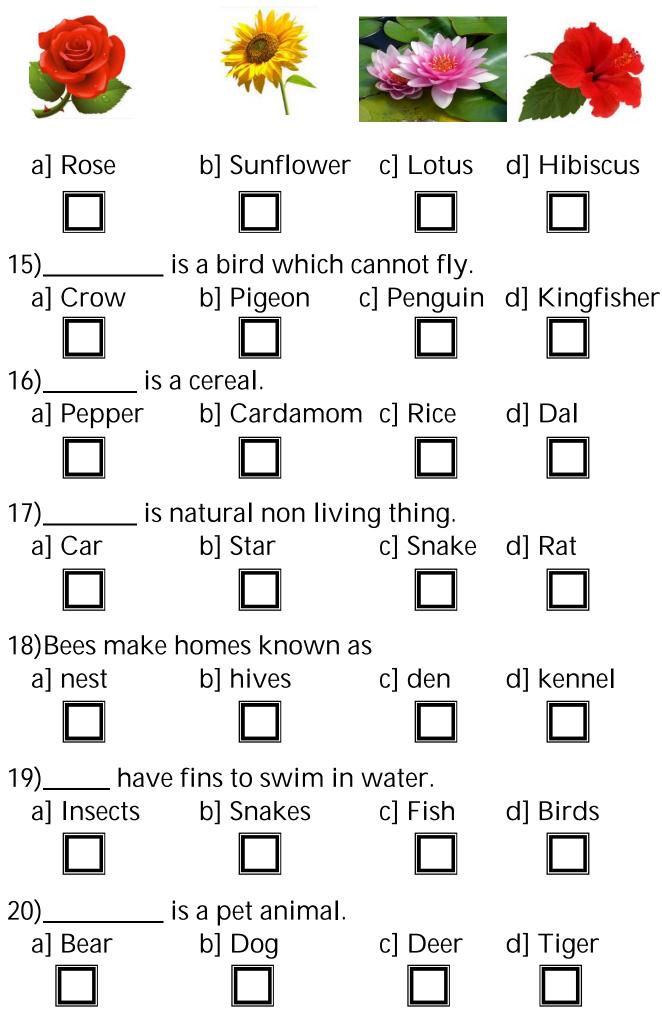

### 14)We get oil from which of the following

```
(Std.I--8--)
```

(Std.I--9--)