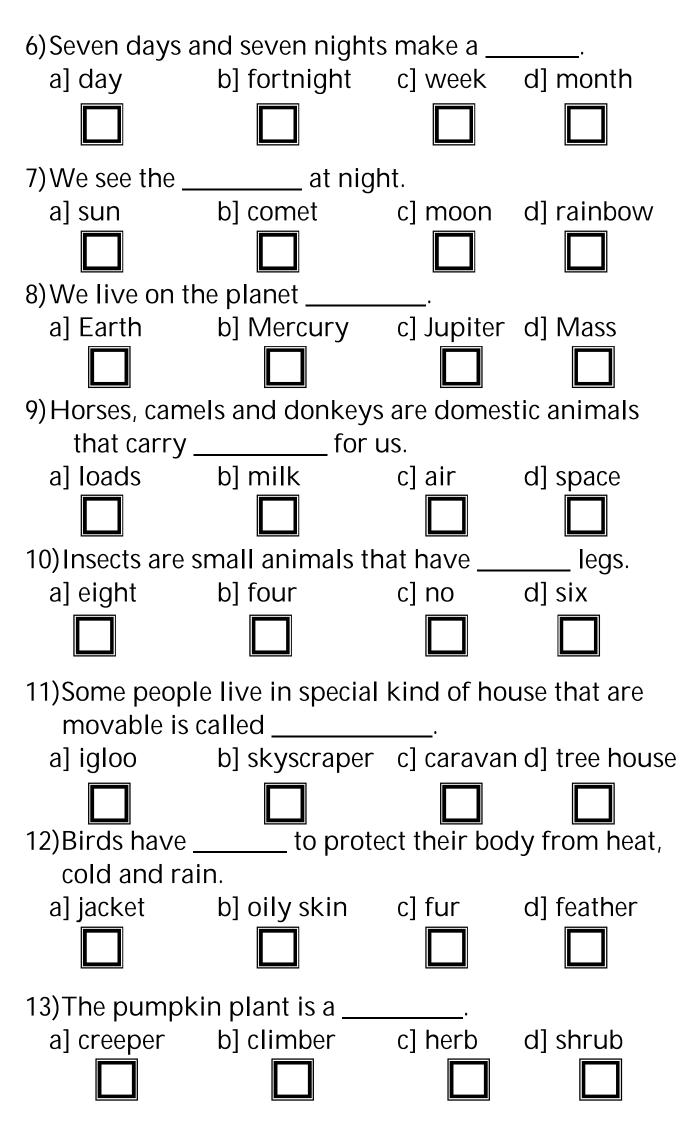

_\_

Hall Ticket No.:\_\_\_\_\_

✤ 50 Questions

Time Allowed : 120 Minutes

- Do not open this question paper until the signal is given.
- Please check the CLASS printed on the cover page and the inside is same when you open the booklet.

# **General Instructions:**

- 1) All questions are compulsory and carry equal marks.
- 2) There is no negative marking.
- 3) There is only one correct answer hence write one choice only.
- 4) Please avoid cutting/overwriting etc.
- 5) Return the paper to the invigilator at the end of the examination.

(Std.I--3--)

### **GENERAL SCIENCE [40]**

#### Tick the correct answer.

1) I am white. You can drink me. I am in the dairy group. Who am I?



3) What did the early humans build to help them carry heavy loads from one place to another?



(Std.I--4--)



(Std.I--5--)

### 14)We get oil from which of the following







```
(Std.I--8--)
```



(Std.I--9--)