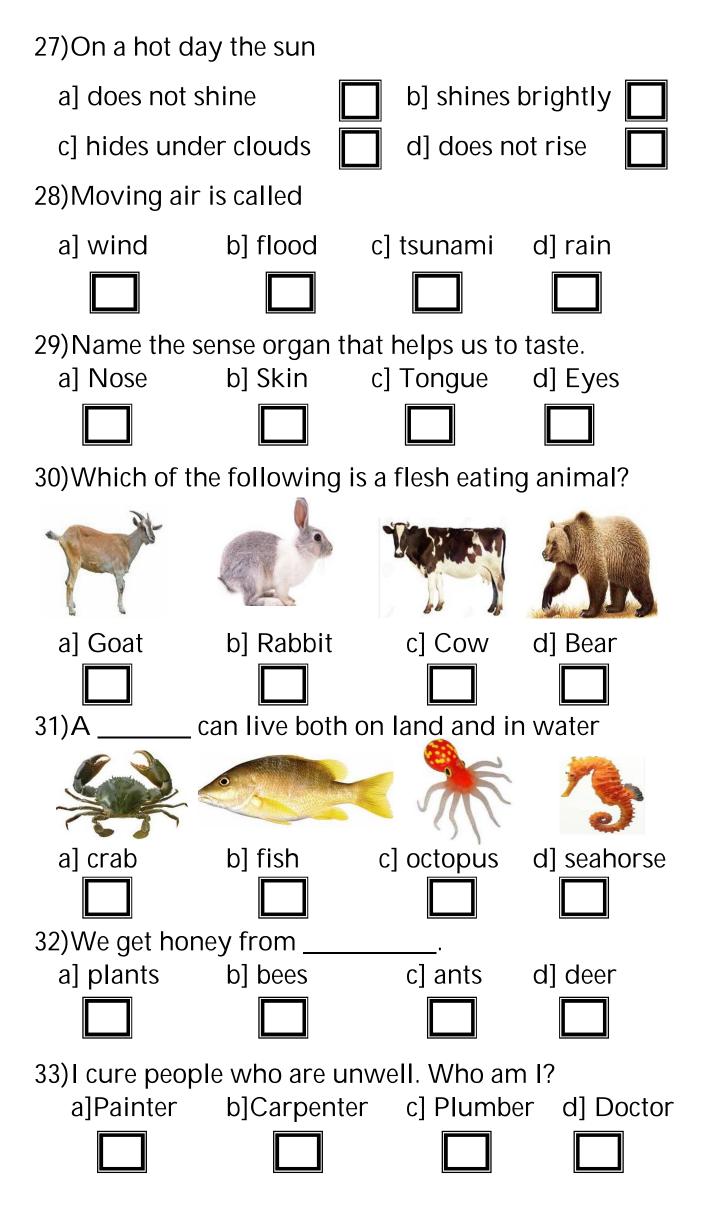

Minutes

- Do not open this question paper until the signal is given.
- Please check the CLASS printed on the cover page and the inside is same when you open the booklet.

# **General Instructions:**

- 1) All questions are compulsory and carry equal marks.
- 2) There is no negative marking.
- 3) There is only one correct answer hence write one choice only.
- 4) Please avoid cutting/overwriting etc.
- 5) Return the paper to the invigilator at the end of the examination.

(Std.I--3--)

### **GENERAL SCIENCE [40]**

#### Tick the correct answer.

1) I am white. You can drink me. I am in the dairy group. Who am I?



3) What did the early humans build to help them carry heavy loads from one place to another?



(Std.I--4--)



(Std.I--5--)

### 14)We get oil from which of the following







```
(Std.I--8--)
```



(Std.I--9--)