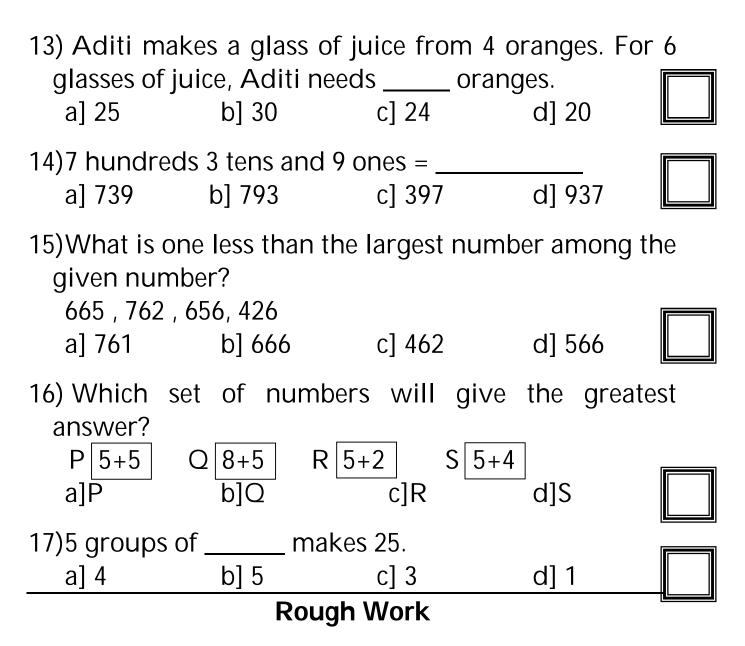

| •                                                                                        | r vase, there ai<br>hite, how mar<br>b] 4                   |                         |                       | , 24   |  |
|------------------------------------------------------------------------------------------|-------------------------------------------------------------|-------------------------|-----------------------|--------|--|
| toys to Ge                                                                               | Geeta have 30<br>eeta and Geeta<br>e toys does Gee<br>b] 30 | a now has               | 45 toys. ⊢            |        |  |
| old. How<br>than Tina?                                                                   | years old. He<br>many years is<br>b] 56yrs.                 | Tina's grand            | dmother ol            | der    |  |
| •                                                                                        | nan double of 3<br>b] 142                                   | 30 is<br>c] 72          | d] 140                |        |  |
| 12)Insert the correct sign ( + , – , x ) to make the following number equations correct. |                                                             |                         |                       |        |  |
| 6 □ 8 = 4<br>a] + , x , -                                                                |                                                             | 26 28 C<br>c] x , - , + | 12 = 16<br>d] + , - , | ]<br>x |  |