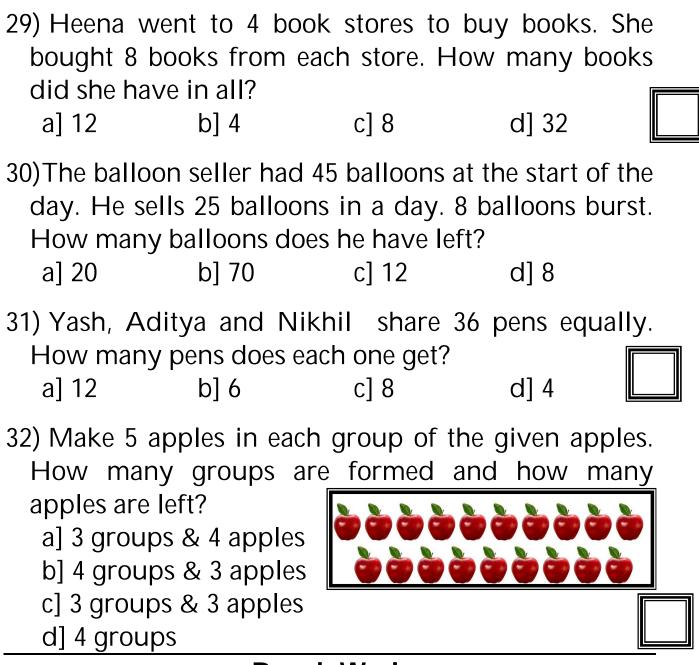

| 26) I             | Match the     | keys wit            | h the l     | ocks. |   |                   |       |
| a                 | ] 32          | b] 24               |             | c] 40 |   | d] 8              |       |
| 1                 | March         | \$P\$ {P} {P}       |             |       |   |                   |       |
|                   | February      | \$P\$ &P &P &P      |             |       |   |                   |       |
|                   | January       | ୫୫୫୫୫               | <i>₹</i> ₿} |       |   |                   |       |
|                   | Ę             | 8 = 8 flov          | vers        |       |   |                   |       |
| 01                | sandar y .    |                     |             |       |   |                   |       |



33)Some children stand in a row as shown below

| A                                | B C            | DE          |               |        |  |  |
|----------------------------------|----------------|-------------|---------------|--------|--|--|
|                                  | HIRD from th   | •           | A] ۲          |        |  |  |
| a] B                             | b] C           | c] D        | d] E          | التحصي |  |  |
| 34)Distance                      | between Ka     | shmir and K | lanyakumari   | is     |  |  |
| measured                         |                |             |               |        |  |  |
| a] m                             | b] km          | c] cm       | d] litres     |        |  |  |
| 35)The next number in the series |                |