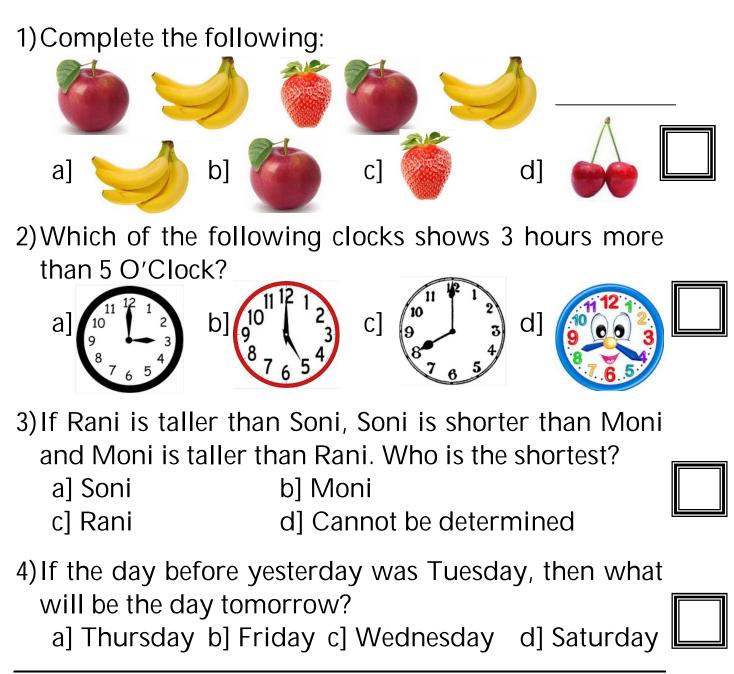

Rough Work

5) How can we make a line segment look smaller without using an eraser?

В

a] By colouring it.

А

- b] By cutting it.
- c] By shading it.
- d] By drawing a line larger than it.
- 6) If Anil has 3 boxes containing 4 chocolates each and he wants to distribute between his two friends, then how many chocolates will each friend get?
  a] 4 b] 6 c] 12 d] 8
- 7) Roni invited his friends to his birthday party. He arranged the square tables for them. Each side of the seat only one person table can as lf four tables below. shown are arranged in a row, how many seats will be there? d] 4 a] 16 b] 14 c]12