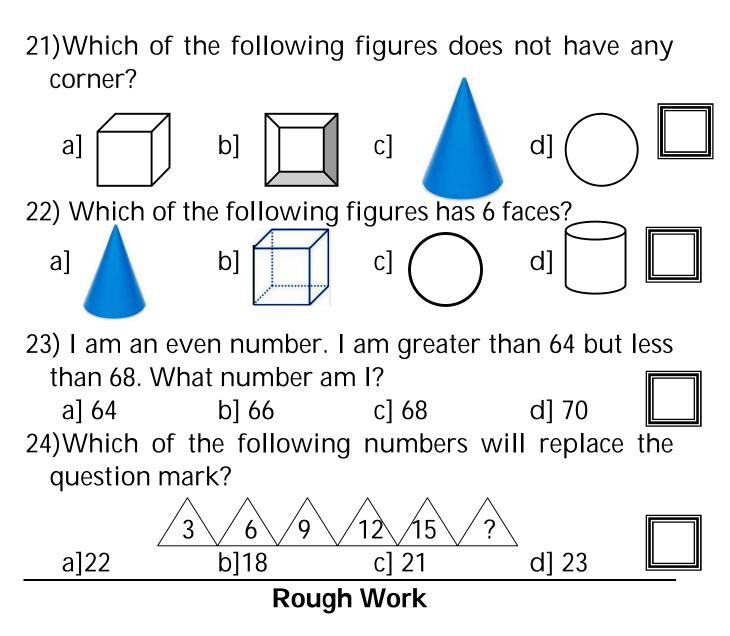

| years old. He<br>many years is<br>b] 56yrs.                 | Tina's grand            | dmother ol            | der    |  |
| •                                                                                        | nan double of 3<br>b] 142                                   | 30 is<br>c] 72          | d] 140                |        |  |
| 12)Insert the correct sign ( + , – , x ) to make the following number equations correct. |                                                             |                         |                       |        |  |
| 6 □ 8 = 4<br>a] + , x , -                                                                |                                                             | 26 28 C<br>c] x , - , + | 12 = 16<br>d] + , - , | ]<br>x |  |









25) How many flowers did the florist sell in the month of January?

| Rough Work        |               |                     |             |       |   |                   |       |
|-------------------|---------------|---------------------|-------------|-------|---|-------------------|-------|
| •                 | A<br>] square |                     |             | •     |   | d] triang         |       |
| 27) <u>-</u><br>a | ] April       | is the sh<br>b] Feb |             |       |   | year.<br>] Novemi | oer 🗌 |
| a<br>c            |               | 23                  | b]<br>d]    | 20    | _ | 52–29             |       |
| 26) I             | Match the     | keys wit            | h the l     | ocks. |   |                   |       |
| a                 | ] 32          | b] 24